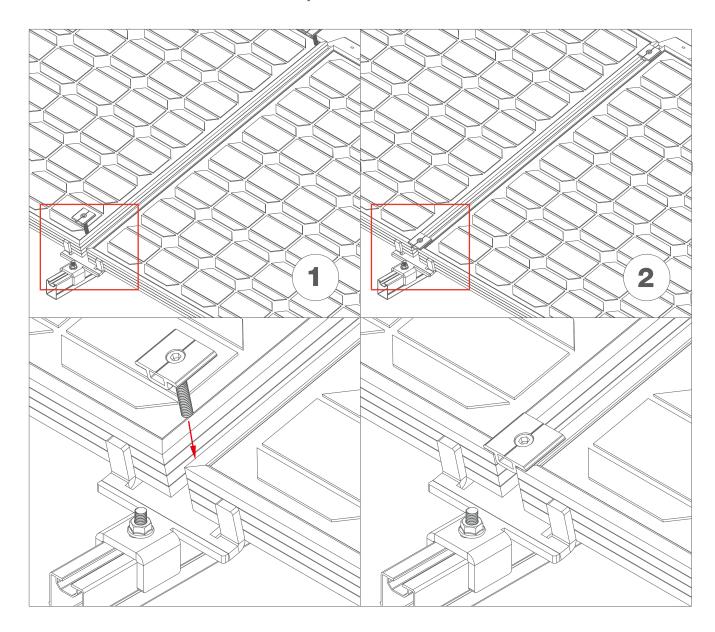

ermines the quantity of bottom mounting rail for each array.

#### **Example 1:**



#### Example 2:



#### 3: Pre-assembly

1: Connect the bottom rail according to the layout drawing and installation plan



2: install front feet to bottom rail



#### 3: Assemble the back feet



4: install back feet to bottom rail



5: install ballast tray to each bottom rail with 2 T bolts



overview of pre-assembled bottom rail with front feet & back feet, ballast tray.



1: place the pre-assembly bottom rail according to layout drawing and installation plan



2: place the ballast blocks to ballast tray.



# **ASSEMBLY**

overview after ballast blocks were placed





#### 1: place solar modules





#### 2: fix the solar modules with end clamp





#### 3: fix the solar modules with mid clamp



#### 3: Overview of complete installation





### WARRANTY



# 10 years limited product warranty,5 years limited finish warranty

Enerack warrants to the original purchaser ("Purchaser") of product(s) that it manufactures ("Product") at the original installation site that the Product shall be free from defects in material and workmanship for a period of ten (10) years, except for the anodized finish, which finish shall be free from visible peeling, or cracking or chalking under normal atmospheric conditions for a period of ten five (10) years, from the earlier of 1) the date the installation of the Product is completed, or 2) 30 days after the purchase of the Product by the original Purchaser ("Finish Warranty").



The Finish Warranty does not apply to any foreign residue deposited on