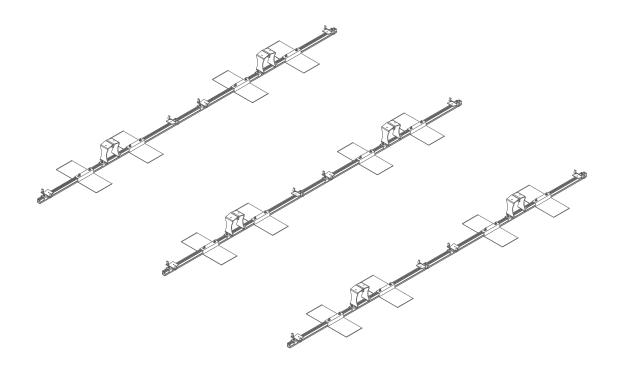

m rail L=2240mm

Bottom rail distance= 1948mm

Each bottom rail is to be placed for 2 front feet and 2 back feet, check the distance between front feet and back feet.



Front feet to bottom rail edge **L1=50mm**Back feet to front fee **L2=893m** 





#### 2: Plan the quantity of bottom rail

Check the specific layout drawing, determines the quantity of bottom mounting rail for each array.

#### **Example 1:**



#### Example 2:



#### 3: Pre-assembly

1: Connect the bottom rail according to the layout drawing and installation plan



2: install front feet to bottom rail



#### 3: Assemble the back feet



4: install back feet to bottom rail



5: install ballast tray to each bottom rail with 2 T bolts



overview of pre-assembled bottom rail with front feet & back feet, ballast tray.



1: place the pre-assembly bottom rail according to layout drawing and installation plan



2: place the ballast blocks to ballast tray.



# **ASSEMBLY**

overview after ballast blocks were placed





#### 1: place solar modules





#### 2: fix the solar modules with end clamp





#### 3: fix the solar modules with mid clamp



#### 3: Overview of complete installation





### WARRANTY



# 10 years limited product warranty,5 years limited finish warranty

Enerack warrants to the original purchaser ("Purchaser") of product(s) that it manufactures ("Product") at the original installation site that the Product shall be free from defects in material and workmanship for a period of ten (10) years, except for the anodized finish, which finish shall be free from visible peeling, or crackin