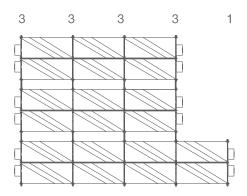

#### 2: Plan the quantity of bottom rail

Check the specific layout drawing, determines the quantity of bottom mounting rail for each array.

#### Example 2: