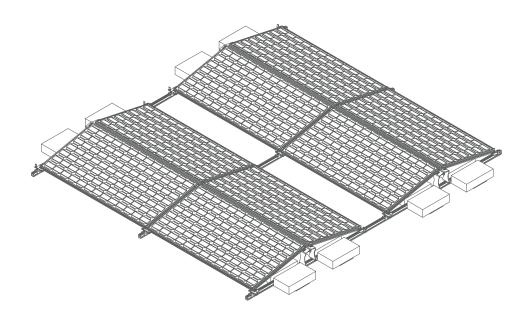

r each array.

#### **Example 1:**



#### Example 2:



#### 3: Pre-assembly

1: Connect the bottom rail according to the layout drawing and installation plan



2: install front feet to bottom rail



#### 3: Assemble the back feet



4: install back feet to bottom rail



5: install ballast tray to each bottom rail with 2 T bolts



overview of pre-assembled bottom rail with front feet & back feet, ballast tray.



1: place the pre-assembly bottom rail according to layout drawing and installation plan



2: place the ballast blocks to ballast tray.



# **ASSEMBLY**

overview after ballast blocks were placed





#### 1: place solar modules





#### 2: fix the solar modules with end clamp





#### 3: fix the solar modules with mid clamp



#### 3: Overview of complete installation





### WARRANTY



# 10 years limited product warranty,5 years limited finish warranty

Enerack warrants to the original purchaser ("Purchaser") of product(s) that it manufactures ("Product") at the original installation site that the Product shall be free from defects in material and workmanship for a period of ten (10) years, except for the anodized finish, which finish shall be free from visible peeling, or cracking or chalking under normal atmospheric conditions for a period of ten five (10) years, from the earlier of 1) the date the installation of the Product is completed, or 2) 30 days after the purchase of the Product by the original Purchaser ("Finish Warranty").



The Finish Warranty does not apply to any foreign residue deposited on the finish. All installations in corrosive atm