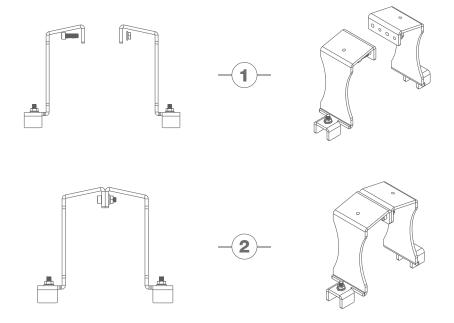

#### 3: Assemble the back feet

4: install back feet to bottom rail

5: install ballast tray to each bottom rail with 2 T bolts

overview of pre-assembled bottom rail with front feet & back feet, ballast tray.