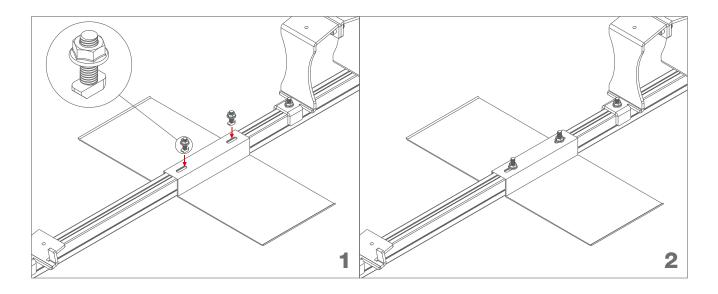

#### 3: Assemble the back feet

4: install back feet to bottom rail

5: install ballast tray to each bottom rail with 2 T bolts

overview of pre-assembled bottom rail with front feet & back feet, ballast tray.