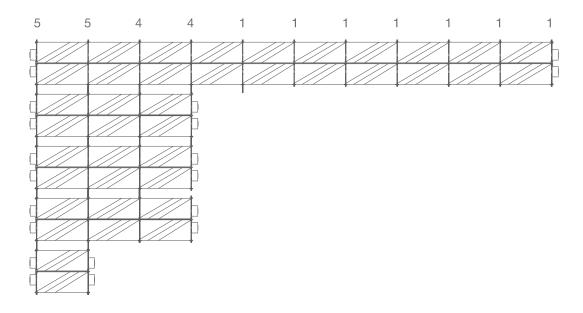

#### 2: Plan the quantity of bottom rail

Check the specific layout drawing, determines the quantity of bottom mounting rail for each array.

#### **Example 1:**