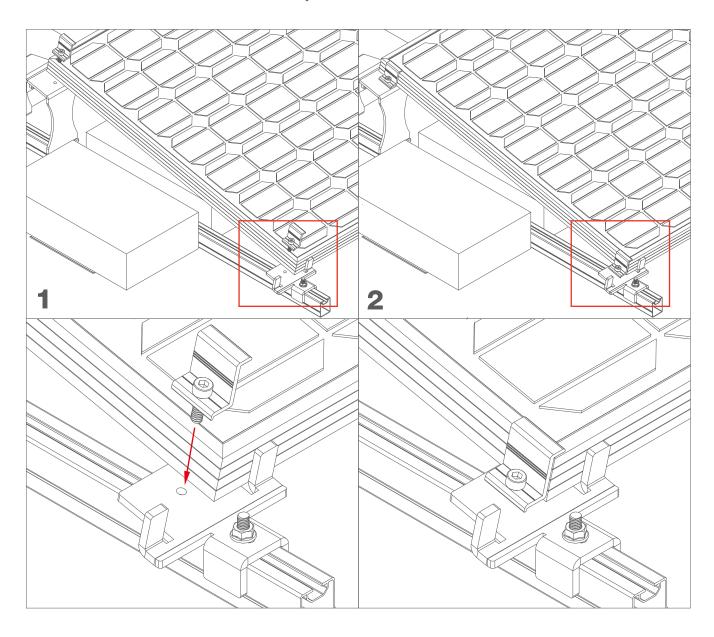

ottom rail

Check the specific layout drawing, determines the quantity of bottom mounting rail for each array.

#### **Example 1:**



#### Example 2:



#### 3: Pre-assembly

1: Connect the bottom rail according to the layout drawing and installation plan



2: install front feet to bottom rail



#### 3: Assemble the back feet



4: install back feet to bottom rail



5: install ballast tray to each bottom rail with 2 T bolts



overview of pre-assembled bottom rail with front feet & back feet, ballast tray.



1: place the pre-assembly bottom rail according to layout drawing and installation plan



2: place the ballast blocks to ballast tray.



# **ASSEMBLY**

overview after ballast blocks were placed





#### 1: place solar modules





#### 2: fix the solar modules with end clamp





#### 3: fix the solar modules with mid clamp



#### 3: Overview of complete installation





### WARRANTY



# 10 years limited product warranty,5 years limited finish warranty

Enerack warrants to the original purchaser ("Purchaser") of product(s) that it manufactures ("Product") at the original installation site that the Product shall be free from defects in material and workmanship for a period of ten (10) years, except for the anodized finish, which finish shall be free from visible peeling, or cracking or chalking under normal atmospheric conditions for a period of ten five (10) years, from the earlier of 1) the date the installation of the Product is completed, or 2) 30 days after the purchase of the Product by the original Purchaser ("Finish Warranty").



The Finish Warranty