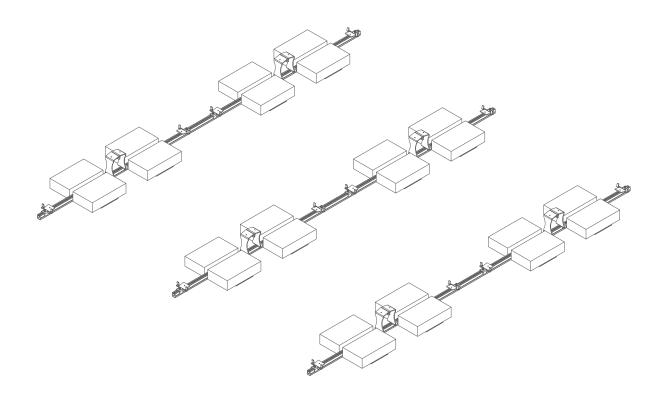

1: place the pre-assembly bottom rail according to layout drawing and installation plan

2: place the ballast blocks to ballast tray.

# **ASSEMBLY**

overview after ballast blocks were placed