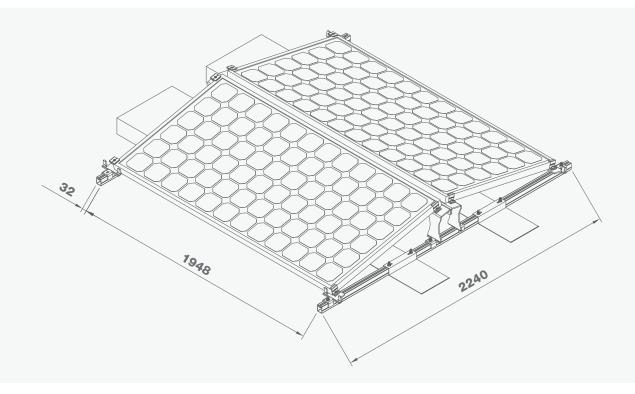

#### 1: Basic mounting unit and distance

A basic mounting unit is to be placed on bottom rail L=2240mm for 2 modules.

Bottom rail L=2240mm

Bottom rail distance= 1948mm

Each bottom rail is to be placed for 2 front feet and 2 back feet, check the distance between front feet and back feet.

Front feet to bottom rail edge **L1=50mm**Back feet to front fee **L2=893m** 