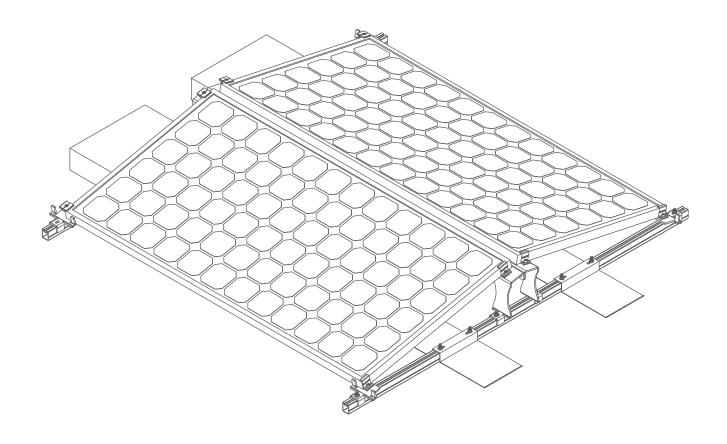

#### 1: Basic mounting unit and distance

A basic mounting unit is to be placed on bottom rail L=2240mm for 2 modules.

Bottom rail L=2240mm

Bottom rail distance= 1948mm

Each bottom rail is to be placed for 2 front feet and 2 back feet, check the distance between front feet and back feet.

Front feet to bottom rail edge **L1=50mm**Back feet to front fee **L2=893m** 