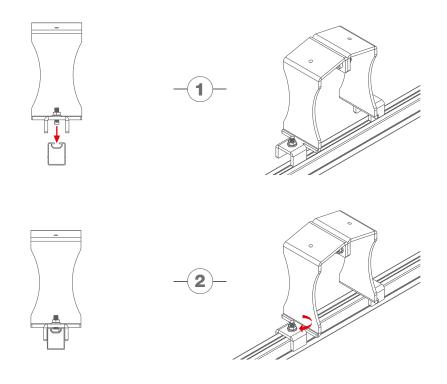

#### 3: Assemble the back feet

4: install back feet to bottom rail

5: install ballast tray to each bottom rail with 2 T bolts

overview of pre-assembled bottom rail with front feet & back feet, ballast tray.