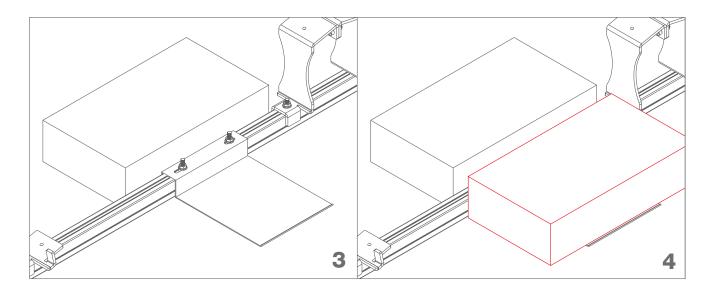

#### 3: Pre-assembly

1: Connect the bottom rail according to the layout drawing and installation plan

2: install front feet to bottom rail

#### 3: Assemble the back feet

4: install back feet to bottom rail

5: install ballast tray to each bottom rail with 2 T bolts

overview of pre-assembled bottom rail with front feet & back feet, ballast tray.