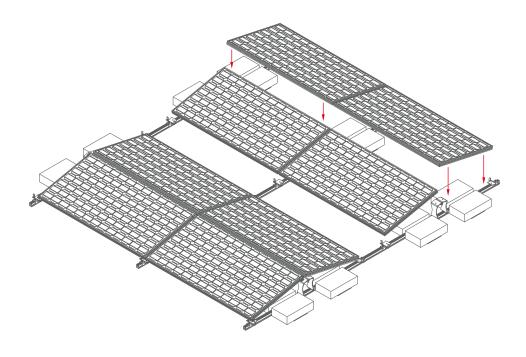

#### 1: place solar modules

#### 2: fix the solar modules with end clamp

#### 3: fix the solar modules with mid clamp

#### 3: Overview of complete installation