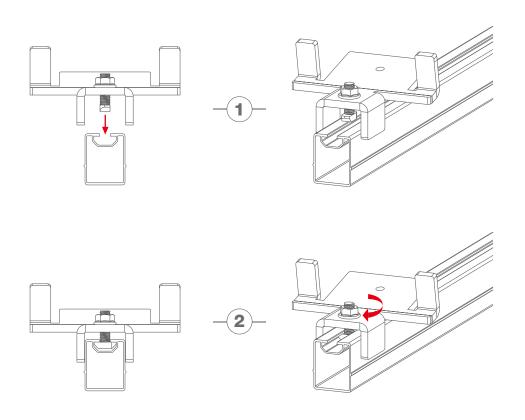

#### 3: Pre-assembly

1: Connect the bottom rail according to the layout drawing and installation plan

2: install front feet to bottom rail