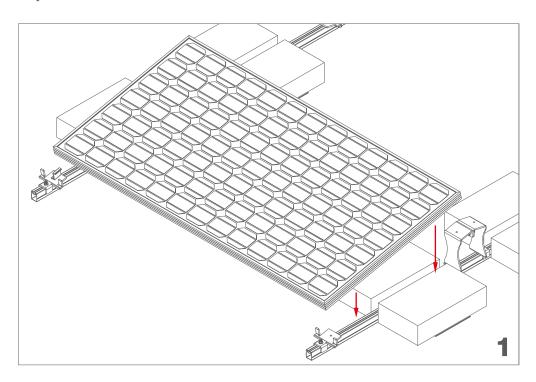

e **L2=893m** 





#### 2: Plan the quantity of bottom rail

Check the specific layout drawing, determines the quantity of bottom mounting rail for each array.

#### **Example 1:**



#### Example 2:



#### 3: Pre-assembly

1: Connect the bottom rail according to the layout drawing and installation plan



2: install front feet to bottom rail



#### 3: Assemble the back feet



4: install back feet to bottom rail



5: install ballast tray to each bottom rail with 2 T bolts



overview of pre-assembled bottom rail with front feet & back feet, ballast tray.



1: place the pre-assembly bottom rail according to layout drawing and installation plan



2: place the ballast blocks to ballast tray.



# **ASSEMBLY**

overview after ballast blocks were placed





#### 1: place solar modules





#### 2: fix the solar modules with end clamp





#### 3: fix the solar modules with mid clamp



#### 3: Overview of complete installation





### WARRANTY



# 10 years limited product warranty,5 years limited finish warranty

Enerack warrants to the original purchaser ("Purchaser") of product(s) that it manufactures ("Product") at the original installation site that the Product shall be free from defects in material and workmanship for a period of ten (10) years, except for the anodized finish, which finish shall be free from visible peeling, or cracking or chalking under normal atmospheric conditions for a period of ten five (10) years, from the earlier of 1) the date the installation of the Product is completed, or 2) 30 days after the purchase of the Product by the original Purc