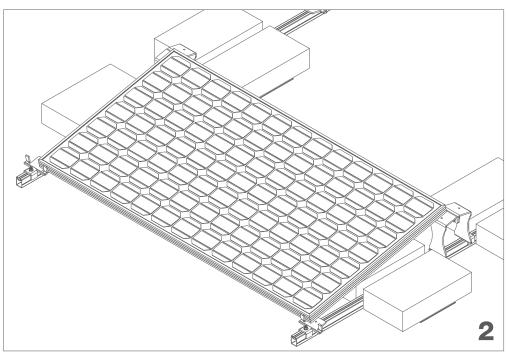

**L2=893m** 





#### 2: Plan the quantity of bottom rail

Check the specific layout drawing, determines the quantity of bottom mounting rail for each array.

#### **Example 1:**



#### Example 2:



#### 3: Pre-assembly

1: Connect the bottom rail according to the layout drawing and installation plan



2: install front feet to bottom rail



#### 3: Assemble the back feet



4: install back feet to bottom rail



5: install ballast tray to each bottom rail with 2 T bolts



overview of pre-assembled bottom rail with front feet & back feet, ballast tray.



1: place the pre-assembly bottom rail according to layout drawing and installation plan



2: place the ballast blocks to ballast tray.



# **ASSEMBLY**

overview after ballast blocks were placed





#### 1: place solar modules





#### 2: fix the solar modules with end clamp





#### 3: fix the solar modules with mid clamp



#### 3: Overview of complete installation





### WARRANTY



# 10 years limited product warranty,5 years limited finish warranty

Enerack warrants to the original purchaser ("Purchaser") of product(s) that it manufactures ("Product") at the original installation site that the Product shall be free from defects in material and workmanship for a period of ten (10) years, except for the anodized finish, which finish shall be free from visible peeling, or cracking or chalking under normal atmospheric conditions for a period of ten five (10) years, from the earlier of 1) the date the installation of the Product is completed, or 2) 30 days after the purchase of the Product by the original Purcha