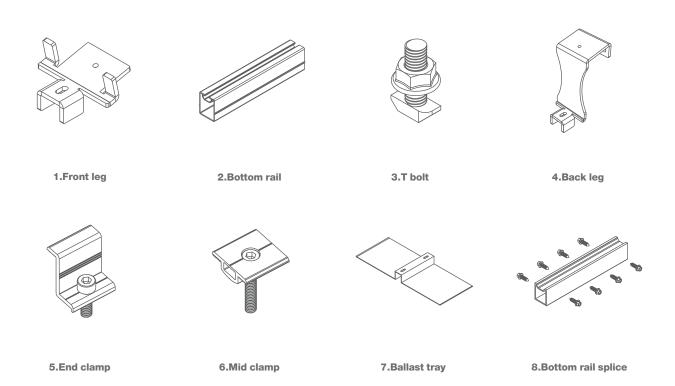

hat may supersede this manual
- Ensure all products are appropriate for the installation, environments, and array under the site's loading conditions.
- Ensure the installation is performed by licensed contractors,` electrical installation must be conducted by licensed electrician. Ensure all work comply with local requirements.
- Use system components supplied by enerack or parts recommended by enerack.



This manual does not list all precautions needed for safe work. The installation must comply with health and safety requirements and other relevant standards and codes of practice. The manual provides guidelines for installation, but it does not guarantee the quality of installation work. Please complete the installation in a responsible and professional manner.

## **COMPONENTS**







# **TOOLS**





6mm



Non-impact



13mm



>3m



1~2m



>6m



Wood hammer

#### 1: Basic mounting unit and distance

A basic mounting unit is to be placed on bottom rail L=2240mm for 2 modules.

Bottom rail L=2240mm

Bottom rail distance= 1948mm

Each bottom rail is to be placed for 2 front feet and 2 back feet, check the distance between front feet and back feet.



Front feet to bottom rail edge **L1=50mm**Back feet to front fee **L2=893m** 





#### 2: Plan the quantity of bottom rail

Check the specific layout drawing, determines the quantity of bottom mounting rail for each array.

#### **Example 1:**



#### Example 2:



#### 3: Pre-assembly

1: Connect the bottom rail according to the layout drawing and installation plan



2: install front feet to bottom rail



#### 3: A