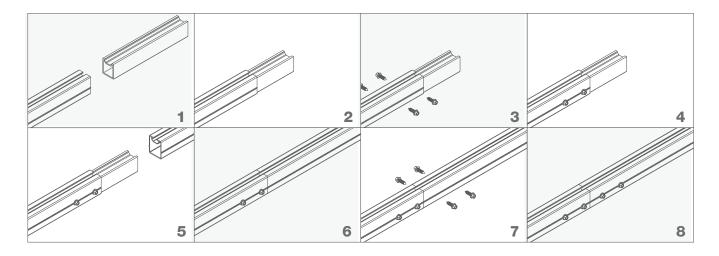

#### 3: Pre-assembly

1: Connect the bottom rail according to the layout drawing and installation plan

2: install front feet to bottom rail

#### 3: Assemble the back feet

4: install back feet to bottom rail

5: install ballast tray to each bottom rail with 2 T bolts

overview of pre-assembled bottom rail with front feet & back feet, ballast tray.