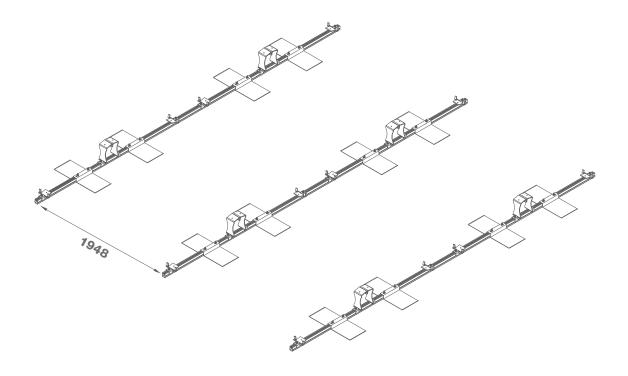

#### 1: Basic mounting unit and distance

A basic mounting unit is to be placed on bottom rail L=2240mm for 2 modules.

Bottom rail L=2240mm

Bottom rail distance= 1948mm

Each bottom rail is to be placed for 2 front feet and 2 back feet, check the distance between front feet and back feet.

Front feet to bottom rail edge **L1=50mm**Back feet to front fee **L2=893m** 