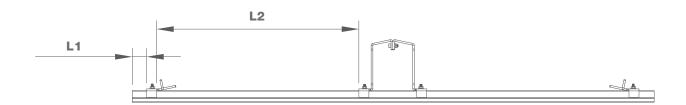

#### 1: Basic mounting unit and distance

A basic mounting unit is to be placed on bottom rail L=2240mm for 2 modules.

Bottom rail L=2240mm

Bottom rail distance= 1948mm

Each bottom rail is to be placed for 2 front feet and 2 back feet, check the distance between front feet and back feet.

Front feet to bottom rail edge **L1=50mm**Back feet to front fee **L2=893m** 