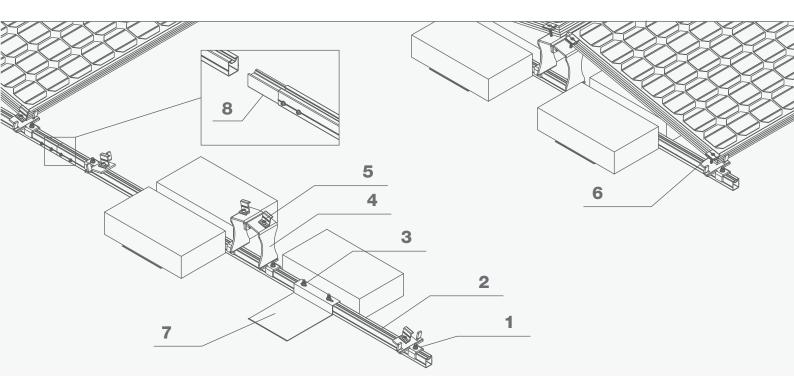

#### 3: Pre-assembly

1: Connect the bottom rail according to the layout drawing and installation plan

2: install front feet to bottom rail

#### 3: Assemble the back feet

4: install back feet to bottom rail

5: install ballast tray to each bottom rail with 2 T bolts

overview of pre-assembled bottom rail with front feet & back feet, ballast tray.

1: place the pre-assembly bottom rail according to layout drawing and installation plan

2: place the ballast blocks to ballast tray.